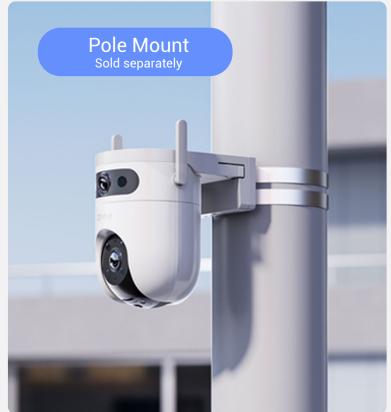

# Versatile setups for almost any location

Install the H9c 3K at the best spot you'd find to eliminate blind spots.