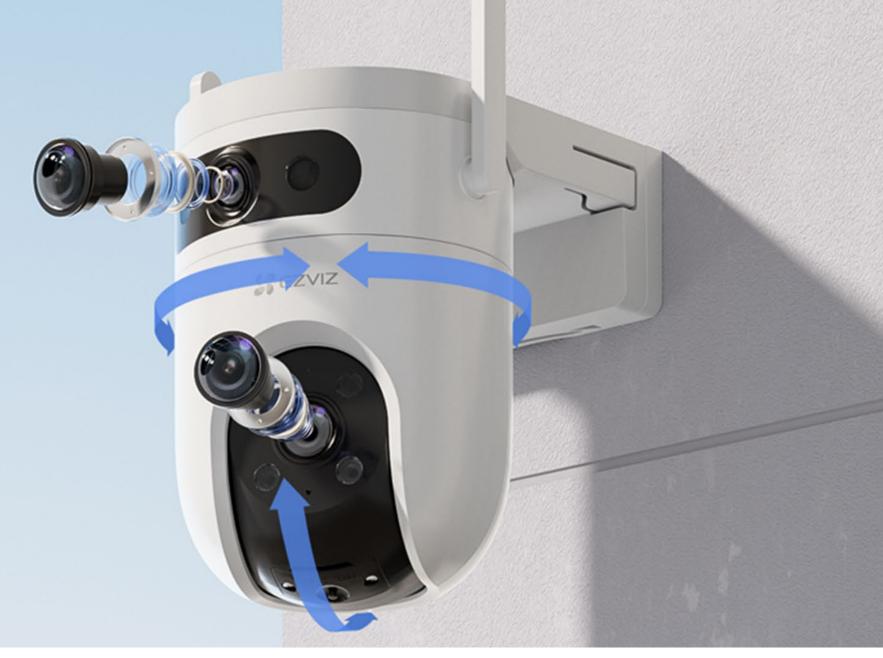

>



Two-Way Talk



Active Defense with Siren and Strobe Light<sup>2</sup>



Weatherproof



**Enhanced Dual** Wi-Fi Antennas



H.265 Video Technology<sup>3</sup>



Smart Integration with Google Assistant & Amazon Alexa<sup>4</sup>



Supports MicroSD Cards (Up to 512 GB) & EZVIZ CloudPlay Storage<sup>5</sup>



### Dual lenses. Double security.

With EZVIZ's unique dual-lens technology, the H9c provides unparalleled protection that's beyond professional. It uses a wide-angle lens on top of a telephoto pan-and-tilt lens — the duo works independently or together in a way that is much smarter than your ordinary camera.

#### **3K Wide-angle Lens**

Manually-adjustable 240° Horizontal Rotatior 15° Tilting for Glare-free Viewing

**3K Telephoto Lens** 

Motorized Pan & Tilt for 360° View



## See More

Doubled views, clearer details





## Designed to make protection last all night

Impressive, farreaching color night vision<sup>1</sup>, with 4 built-in spotlights



Three useful night vision modes will suit any need







# Versatile setups for almost any location

Install the H9c 3K at the best spot you'd find to eliminate blind spots.







## Large, safe storage options that you can trust

You can secure your recorded videos on a local microSD card of up to 512 GB, or subscribe to EZVIZ CloudPlay for fully-encrypted cloud storage<sup>5</sup>.



Supports MicroSD Card



Supports EZVIZ CloudPlay Storage