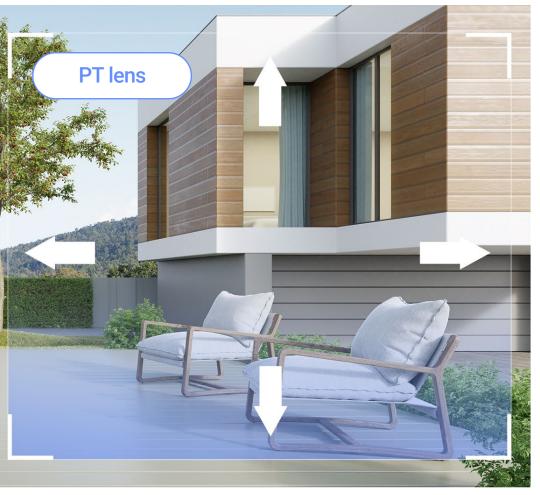

#### **3K Wide-angle Lens**

Manually-adjustable 240° Horizontal Rotatior 15° Tilting for Glare-free Viewing

**3K Telephoto Lens** 

Motorized Pan & Tilt for 360° View

## See More

Doubled views, clearer details