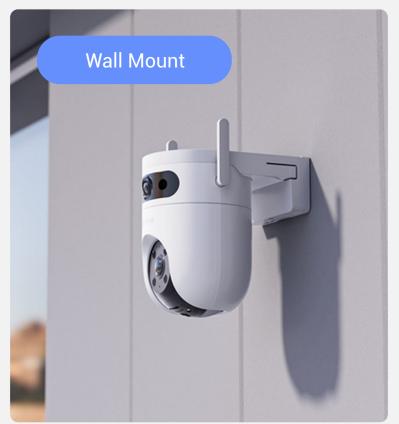

# Versatile setups for almost any location

Install the H9c 3K at the best spot you'd find to eliminate blind spots.