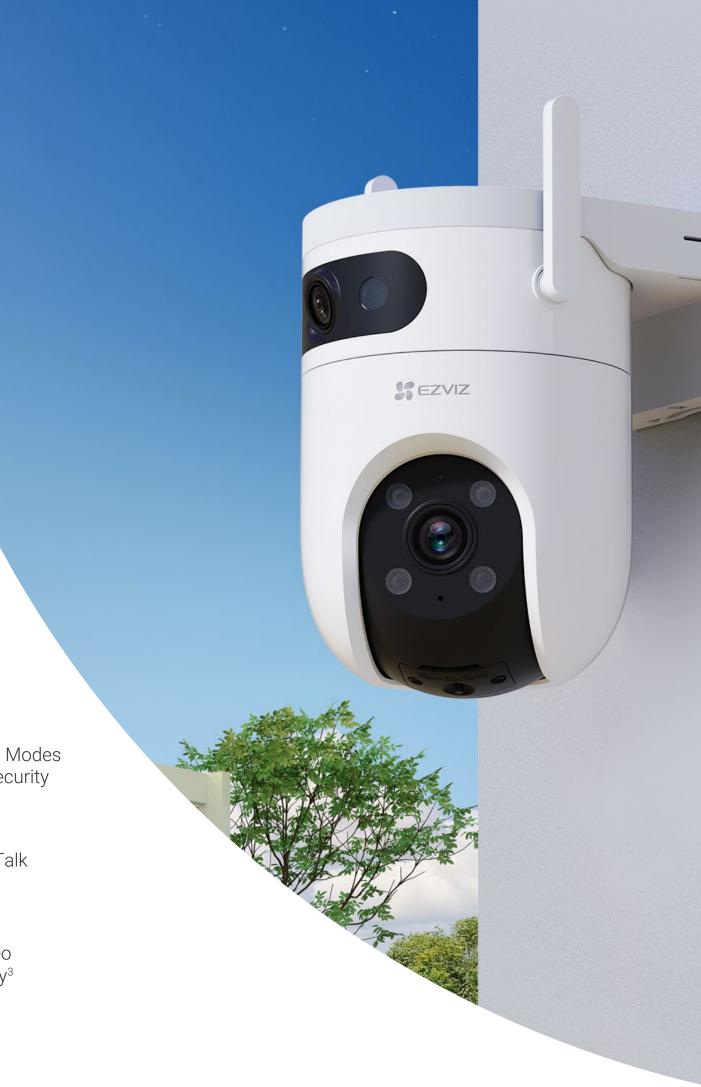

### Dual lenses. Double security.

With EZVIZ's unique dual-lens technology, the H9c provides unparalleled protection that's beyond professional. It uses a wide-angle lens on top of a telephoto pan-and-tilt lens — the duo works independently or together in a way that is much smarter than your ordinary camera.

#### **3K Wide-angle Lens**

Manually-adjustable 240° Horizontal Rotatior 15° Tilting for Glare-free Viewing

**3K Telephoto Lens** 

Motorized Pan & Tilt for 360° View