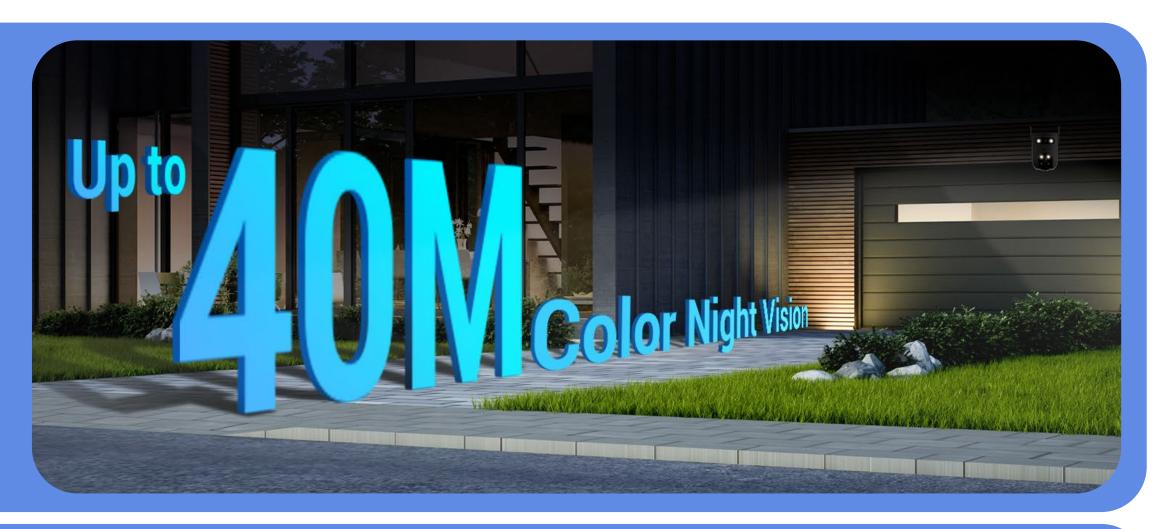

## Designed to make protection last all night

Impressive, farreaching color night vision<sup>1</sup>, with 4 built-in spotlights

Three useful night vision modes will suit any need