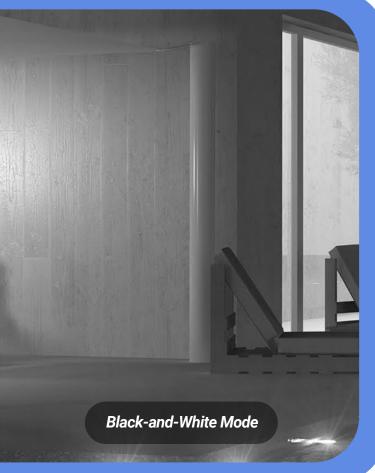

## Designed to make protection last all night

Impressive, farreaching color night vision<sup>1</sup>, with 4 built-in spotlights

Three useful night vision modes will suit any need