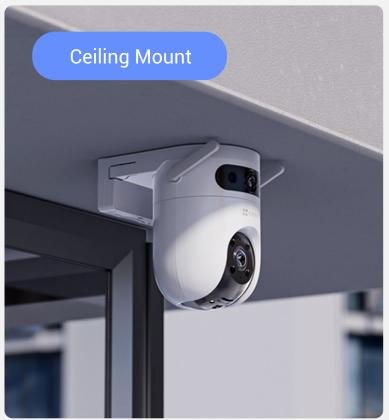

# Versatile setups for almost any location

Install the H9c 3K at the best spot you'd find to eliminate blind spots.